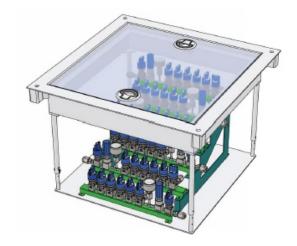

# **FM1 Series Floor Module**

Inert Gas Hook-Up

#### **Features**

- Replaces standard raised floor tiles.
- Available with telescopic frame or full containment enclosure.
- Superior maintenance access.
- Modular stick design.
- Reduces on-site cost, labor, and risk.