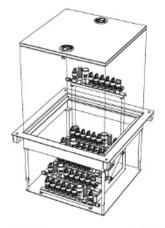

#### **Features**

- Replaces standard raised floor tiles.
- Available with telescopic frame or full containment enclosure.
- Superior maintenance access.
- Modular stick design.
- Reduces on-site cost, labor, and risk.