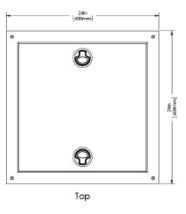

## Dimensions

Patent Number US 7,039,999 B2

Side

11789 W. Executive Drive Boise, Idaho 83713 P: +1 208.489.0053 Web: www.dfsolution.com Email: info@dfsolution.com

**Note** Product availability and specifications contained herein are subject to change without notice. Consult factory for potential revisions.