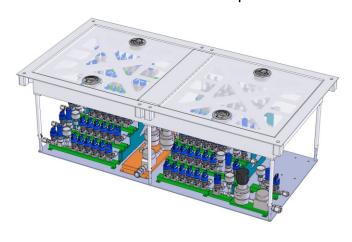

## **Features**

- ▶ Replaces standard raised floor tiles.
- Available with telescopic frame or full containment enclosure.
- ▶ Superior maintenance access.
- ▶ Modular stick design.
- ▶ Reduces on-site cost, labor, and risk.

### **Technical Data**

#### Material:

Carbon Steel

#### Finish:

Powder Coat

#### Color:

White standard, color match available (on request)

### Load Rating:

1000 lb. Point Load (LG lid option)

## **Ordering Information**



# **FM2 Series Floor Module**

Inert Gas Hook-Up



## **Dimensions**

Patent Number US 7,039,999 B2







**Note** Product availability and specifications contained herein are subject to change without notice. Consult factory for potential revisions.



11789 W. Executive Drive Boise, Idaho 83713 P: +1 208.489.0053 Web: www.dfsolution.com Email: info@dfsolution.com