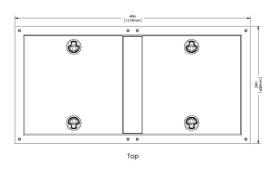

## **Dimensions**

Patent Number US 7,039,999 B2

**Note** Product availability and specifications contained herein are subject to change without notice. Consult factory for potential revisions.

11789 W. Executive Drive Boise, Idaho 83713 P: +1 208.489.0053 Web: www.dfsolution.com Email: info@dfsolution.com