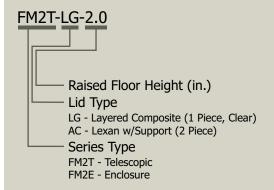

## **Features**

- ▶ Replaces standard raised floor tiles.
- Available with telescopic frame or full containment enclosure.
- ▶ Superior maintenance access.
- ▶ Modular stick design.
- ▶ Reduces on-site cost, labor, and risk.

### **Technical Data**

#### Material:

Carbon Steel

#### Finish:

Powder Coat

#### Color:

White standard, color match available (on request)

### Load Rating:

1000 lb. Point Load (LG lid option)

## **Ordering Information**



# **FM2 Series Floor Module**

Inert Gas Hook-Up



## **Dimensions**

Patent Number US 7,039,999 B2







**Note** Product availability and specifications contained herein are subject to change without notice. Consult factory for potential revisions.



11789 W. Executive Drive Boise, Idaho 83713 P: +1 208.489.0053 Web: www.dfsolution.com Email: info@dfsolution.com