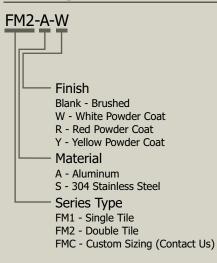

## **Ordering Information**

#### **Technical Data**

Material:

Aluminum or Stainless Steel *Finish:* 

Powder Coat or Brushed