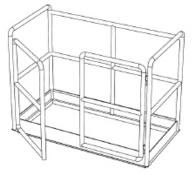

#### **Features**

- Provides protection for open RAF files.
- Limit risk reducing construction and maintenance activities.
- Perimeter shield reduces drop hazard risks.
- Hinged latching gates for ease of access.

# **FM Safety Series**

Raised Access Floor Frame