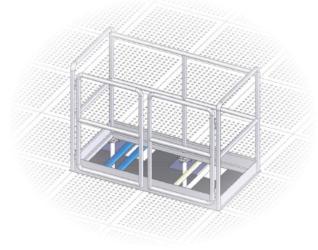

#### **Features**

- Provides protection for open RAF files.
- Limit risk reducing construction and maintenance activities.
- Perimeter shield reduces drop hazard risks.
- Hinged latching gates for ease of access.

# **FM Safety Series**

Raised Access Floor Frame