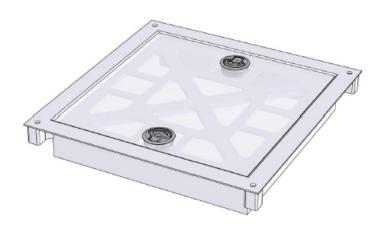

# **FM Series**

Raised Access Floor (RAF) View Tile

#### **Features**

- ▶ Access sub-RAF utilities with ease.
- Quick visual access to gauges and valve states
- ▶ Easily re-locatable.
- ▶ Simplify service access.