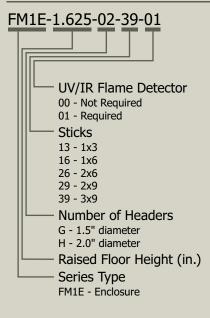

#### **Features**

- Up to 9 spec gas sticks.
- Up to 2 purge types.
- Designed to easily replace RAF floor tiles.
- All bottom connections.
- ▶ LOTO isolations of HPM gases.
- Handles flammable, pyrophoric, corrosive & oxidizer gases.
- FRO on each gas stick reduces tool exhaust requirement.
- Area monitor interface dry contact switches & optional flash detection.

### **Technical Data**

#### Frame:

Carbon Steel

Finish:

Powder Coat

Color:

White standard, Color match available upon request

Load Rating:

500 lb. Point Load

#### **Ordering Information**





# FM1 Series HPM Gas Floor Module

HPM Hook-Up



## Dimensions

Patent Number US 7,039,999 B2







11789 W. Executive Drive Boise, Idaho 83713 P: +1 208.489.0053 Web: www.dfsolution.com Email: info@dfsolution.com