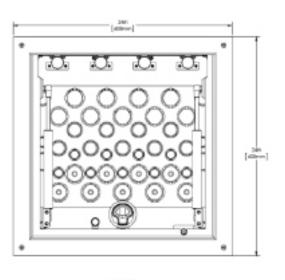

## Dimensions

Patent Number US 7,039,999 B2

11789 W. Executive Drive Boise, Idaho 83713 P: +1 208.489.0053 Web: www.dfsolution.com Email: info@dfsolution.com