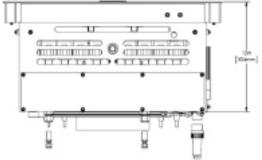

## Dimensions

Patent Number US 7,039,999 B2

11789 W. Executive Drive Boise, Idaho 83713 P: +1 208.489.0053 Web: www.dfsolution.com Email: info@dfsolution.com