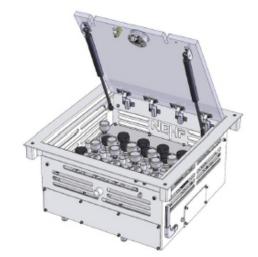

#### **Features**

- Up to 9 spec gas sticks.
- Up to 2 purge types.
- Designed to easily replace RAF floor tiles.
- All bottom connections.
- ▶ LOTO isolations of HPM gases.
- Handles flammable, pyrophoric, corrosive & oxidizer gases.
- FRO on each gas stick reduces tool exhaust requirement.
- Area monitor interface dry contact switches & optional flash detection.

# FM1 Series HPM Gas Floor Module

HPM Hook-Up