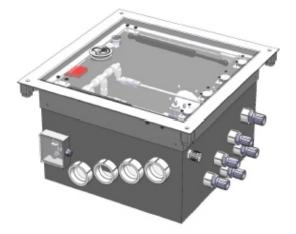

# FM1 Series Chemical/Slurry Floor Module

Hook-Up

### **Features**

- Fully customizable enclosure.
- Constructed of commercially available chemical resistant materials.
- Bottom and/or side connections.
- Designed to easily replace RAF floor tiles.
- Frame in stainless steel or coated carbon steel.
- Many safety features available to meet customer and code requirements.
- Utilizes commercially available and custom components.
- NEHP Engineering Department available to configure floor box to meet requirements.

#### Frame:

Chemistry Dependent

Box:

Chemistry Dependent

Load Rating:

Up to 1000 lb Point Load