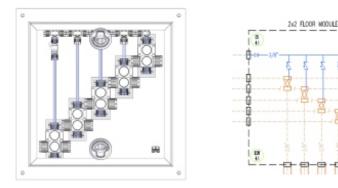

### **Features**

- Fully customizable enclosure.
- Constructed of commercially available chemical resistant materials.
- Bottom and/or side connections.
- Designed to easily replace RAF floor tiles.
- Frame in stainless steel or coated carbon steel.
- Many safety features available to meet customer and code requirements.
- Utilizes commercially available and custom components.
- NEHP Engineering Department available to configure floor box to meet requirements.

## **Technical Data**

#### Frame:

Chemistry Dependent

Box:

Chemistry Dependent

Load Rating:

Up to 1000 lb Point Load

# FM1 Series Chemical/Slurry Floor Module

Hook-Up



## **Dimensions**

Patent Number US 7,039,999 B2



# **Example Chem Box**

Web: www.dfsolution.com

Email: info@dfsolution.com



Note Product availability and specifications contained herein are subject to change without notice. Consult factory for potential revisions.