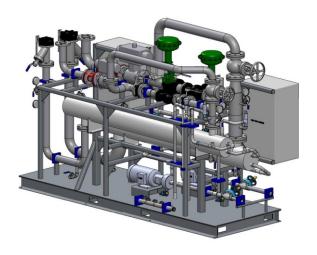

- ▶ Fully customizable configurations based on customer supplied flow diagram.
- ▶ Integrated control systems available.
- Leak integrity testing prior to shipping.
- ▶ Reduce on-site cost, labor, and risk.

# **Technical Data**

#### Type:

Carbon Steel (std), 304 SS optional

### Finish:

Black Epoxy Enamel (std), Color match available, mill or brushed for stainless steel

#### Tube Material:

Process dependent

## Tube Spec:

Process dependent

#### Size (Inlet/Outlet):

Process dependent

# **Ordering Information**

Consult factory with details to discuss ordering information.

**Note** Product availability and specifications contained herein are subject to change without notice. Consult factory for potential revisions.

# **PCW1 Series**

**Process Water Temperature Control Skid** 



## **Dimensions**







# Example Flow Chart





11789 W. Executive Drive Boise, Idaho 83713 P: +1 208.489.0053 Web: www.dfsolution.com Email: info@dfsolution.com