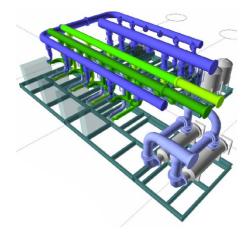

#### **Features**

- Fast and easy integration into pre-existing process.
- Fully customizable configurations based on customer supplied flow diagram.
- Integrated control systems available.
- Leak integrity testing prior to shipping.
- Reduce on-site cost, labor, and risk.

### **Technical Data**

#### Type:

Carbon Steel (std), 304 SS optional *Finish:* 

Black Epoxy Enamel (std), Color match available, mill or brushed for stainless steel

Tube Material:

Process dependent

Tube Spec:

Process dependent Size (Inlet/Outlet):

Process dependent

### **Ordering Information**

Consult factory with details to discuss ordering information.

# **PCW2 Series**

Utility Process Water Cooling Skid



## Dimensions













11789 W. Executive Drive Boise, Idaho 83713 P: +1 208.489.0053 Web: www.dfsolution.com Email: info@dfsolution.com

Note Product availability and specifications contained herein are subject to change without notice. Consult factory for potential revisions.