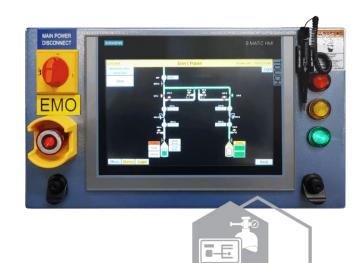

## Gas Controller

The DFS AC<sub>V</sub>FLX<sup>™</sup> Gas Controller is designed to supersede microprocessor legacy controllers with a high reliability commercially available PLC. This controller platform allows more versatility with various configurations, increased safety, and ease of use.

The intuitive HMI interface allows users to configure the controller for Full Auto Mode supply. For experienced users, the controller allows a Manual Control Mode to perform service, configuration, and start-up related activities.

#### **Controller Features**

- All welded 12 gauge cold-rolled construction
- Industrial PLC
- > 12-inch IPC color touchscreen
- User configurable
- Programmable cycle purges (cylinder change, panel purge, line purge)
- Programmable leak checks
- Programmable high pressure leak checks
- Programmable Maintenance and Shutdown alarms
- Auto-Zero scales and pressure transmitters
- Automatic crossover by weight or pressure
- Real-time data trending

### Safety Features

- Exhaust sensor with configurable site-specific response protocol
- UVIR ready
- Software Interlocks
- Life Safety system controls
- Remote shutdown capable
- Intelligent vent control
- Multi-Level security log-in
- Actuated cylinder valve ready

### **Controller Options**

- Internal controller light
- Internal cabinet light
- Active pressure control